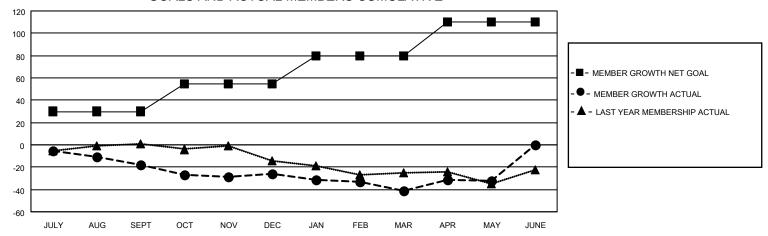

## District 26 M1

| Clubs                 |               |           |               | Members               |                       |                         |                                                    |
|-----------------------|---------------|-----------|---------------|-----------------------|-----------------------|-------------------------|----------------------------------------------------|
| RESULTS FOR 2021-2022 |               |           |               | RESULTS FOR 2021-2022 |                       |                         |                                                    |
| QUARTER               | NEW CLUB GOAL | NEW CLUBS | DROPPED CLUBS | QUARTER MEMB          | ER GROWTH NET<br>GOAL | MEMBER GROWTH<br>ACTUAL | DROPPED<br>MEMBERS ACTUAL<br>(including transfers) |
| JULY/AUG/SEPT         | 0             | 0         | 0             | JULY/AUG/SEPT         | 30                    | 35                      | 51                                                 |
| OCT/NOV/DEC           | 1             | 0         | 2             | OCT/NOV/DEC           | 25                    | 25                      | 31                                                 |
| JAN/FEB/MAR           | 0             | 0         | 0             | JAN/FEB/MAR           | 25                    | 22                      | 37                                                 |
| APR/MAY/JUNE          | 0             | 0         | 0             | APR/MAY/JUNE          | 30                    | 19                      | 10                                                 |

#### GOALS AND ACTUAL MEMBERS CUMULATIVE

| DROPPED CLUBS: 2 |     | 18 CLUBS OF 38 ADDED 1 OR<br>MORE NEW MEMBERS | GENDER DISTRIBUTION                |              |  |
|------------------|-----|-----------------------------------------------|------------------------------------|--------------|--|
|                  |     | WORE NEW MEMBERS                              | MALE 729 (71.40%)                  |              |  |
|                  |     |                                               | FEMALE                             | 292 (28.60%) |  |
| DROPPED MEMBERS  |     |                                               | NON BINARY                         | 0 (0.00%)    |  |
|                  |     |                                               | PREFER NOT TO ANSWER               | 0 (0.00%)    |  |
| DECEASED         | 17  |                                               |                                    |              |  |
| CLUB CANCELLED   | 12  | CLICK HERE FOR CUMULATIVE                     | TOTAL FAMILY UNIT MEMBERS 116      |              |  |
| OTHER            | 100 | MEMBERSHIP DATA                               |                                    |              |  |
| TOTAL            | 129 |                                               | FAMILY MEMBERS PAYING HALF DUES 58 |              |  |
|                  |     |                                               |                                    |              |  |